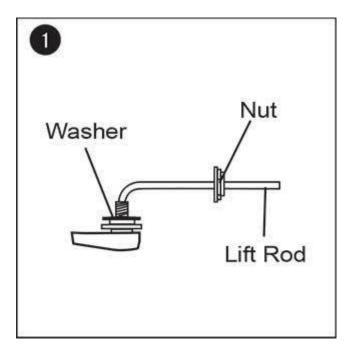

## **Tank Lever Installation Instruction**

Loose the nut clockwise take away the nut and the washer from the rod.

Install the rod into the tank handle hole.

Enter the nut on the handle and tighten