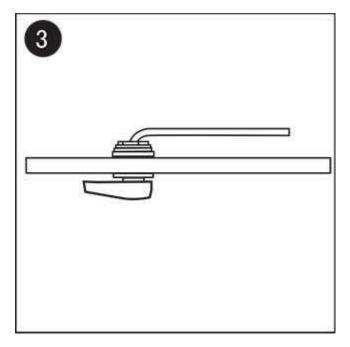

## **Tank Lever Installation Instruction**

Loose the nut clockwise take away the nut and the washer from the rod.

Install the rod into the tank handle hole.

Enter the nut on the handle and tighten