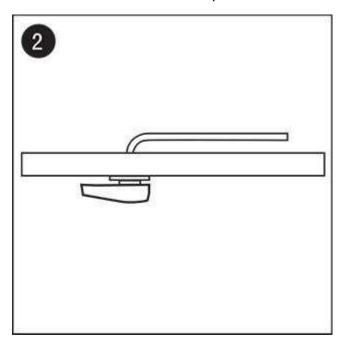

## **Tank Lever Installation Instruction**

Loose the nut clockwise take away the nut and the washer from the rod.

Install the rod into the tank handle hole.

Enter the nut on the handle and tighten