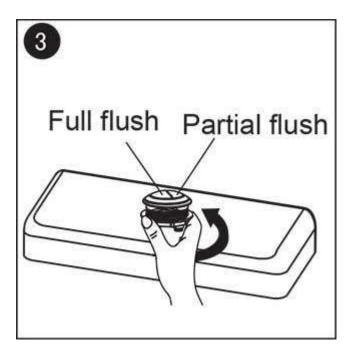

## **Push Button Installation Instruction**

Cut the rod to a proper length, put the push button into the hole.

Adjust the direction of the push button. Be sure the full flush button toward the full flush touch piece.