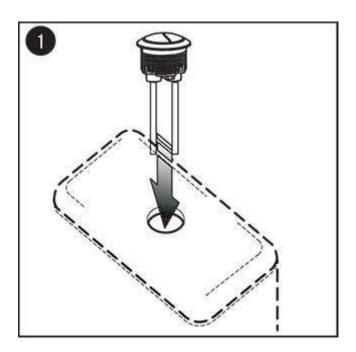

## **Push Button Installation Instruction**

Cut the rod to a proper length, put the push button into the hole.

Adjust the direction of the push button. Be sure the full flush button toward the full flush touch piece.