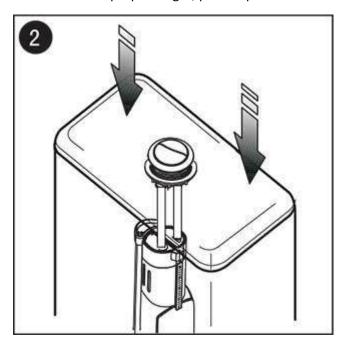

## **Push Button Installation Instruction**

Cut the rod to a proper length, put the push button into the hole.

Adjust the direction of the push button. Be sure the full flush button toward the full flush touch piece.

Tighten the nut.